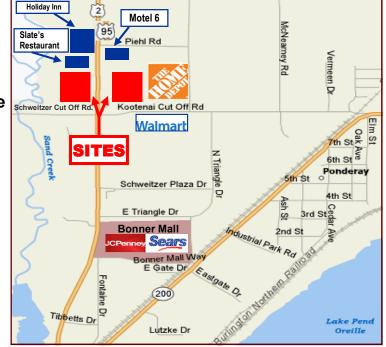

## Ponderay Crossing Ponderay, Idaho

Ponderay Crossing East: Northeast Corner Highway 95 & Kootenai Cutoff Road Ponderay Crossing West: Northwest Corner Highway 95 & Schweitzer Cutoff

- Easy Access & Good Visibility
- Signalized Intersection
- High Traffic Counts
- 1,000 to 40,000 sq. ft. Spaces Available
- High Growth Area
- Ample Parking
- New Sign Program
- Drive Thru Restaurant Pad Sites Available
- Adjacent to Wal-Mart & Home Depot
- ♦ 1/2 mile to Bonner Mall

Sears, JC Penney, Staples, Yokes

2010 TRADE AREA POPULATION PROJECTION

118,763

GVD COMMERCIAL PROPERTIES, INC. RYAN H. GOODELL (509) 534-5805