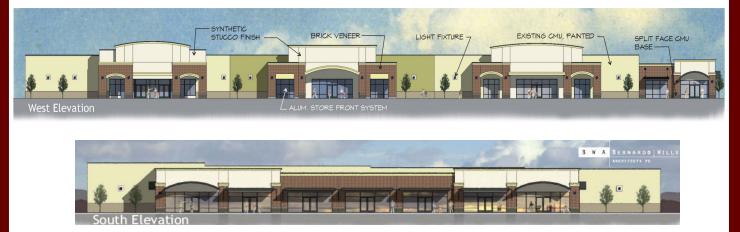

## Ponderay Crossing Ponderay, Idaho

Ponderay Crossing East: Northeast Corner Highway 95 & Kootenai Cutoff Road Ponderay Crossing West: Northwest Corner Highway 95 & Schweitzer Cutoff

- Easy Access & Good Visibility
- Signalized Intersection
- High Traffic Counts
- 1,000 to 40,000 sq. ft. Spaces Available
- High Growth Area
- Ample Parking
- New Sign Program
- Drive Thru Restaurant Pad Sites Available
- Adjacent to Wal-Mart & Home Depot
- ♦ 1/2 mile to Bonner Mall